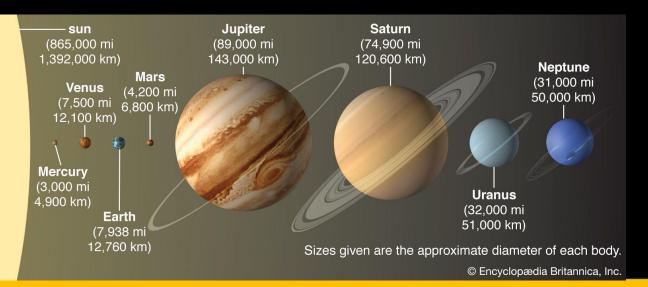

**10.** In the sequence of planets in the solar system, which planet comes in between Mars and Saturn? सौरमंडल में ग्रहों के क्रम में मंगल और शनि के बीच कौन सा ग्रह आता है? (a) Venus (b) Mercury (c) Uranus (d) Jupiter

# **Explanation:-**The order of planets from the Sun is Mercury, Venus, Earth, Mars, Jupiter, Saturn, Uranus, and Neptune.

**11. Bhavai and Kalbelia as traditional dance** forms, owe their genesis to which Indian state पारेपरिक नृत्य रूपों के रूप में भवाई और कालबेलियां की उत्पत्ति किस भारतीय राज्य से हुई है? (a) Punjab (b) Rajasthan (c) Assam (d) Odisha