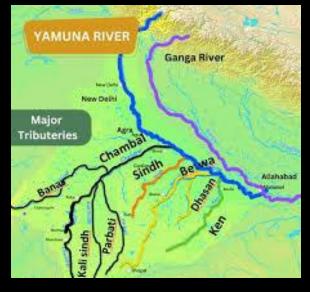

12. Which of the following rivers is not the tributary of Yamuna निम्नलिखित में से कौन सी नदी यमुना की सहायक नदी नहा ह? (a) Chambal (b) Betwa (c) Ken (d) Gandak

12. Which of the following rivers is not the tributary of Yamuna निम्नलिखित में से कौन सी नदी यमुना की सहायक नदी नहा ह? (a) <u>Chambal</u> (b) Betwa (c) Ken (d) Gandak

# **Explanation:-**The Yamuna's tributaries include rivers like Chambal, Betwa, Sindh, Tons, and Ken.