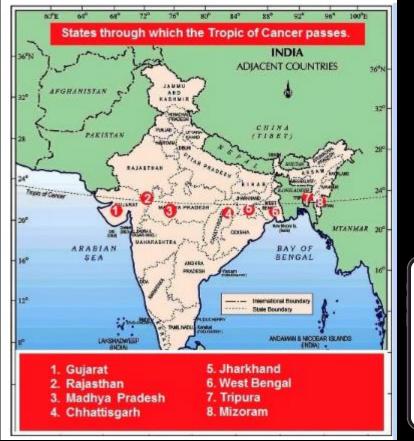

## 15. The Tropic of Cancer does NOT pass through which of the following state of India? कर्क रेखा भारत के निम्नलिखित में से किस राज्य से होकर नहीं गुजरती है?

(a) Odisha
(b) Gujarat
(c) Rajasthan
(d) West Bengal

# **15.** The Tropic of Cancer does NOT pass through which of the following state of India? कर्क रेखा भारत के निम्नलिखित में से किस राज्य से होकर नहीं गुजरती है? (a) Odisha (b) Gujarat (c) Rajasthan (d) West Bengal

#### **Explanation:-**

The Tropic of Cancer passes through eight Indian states: Gujarat, Rajasthan, Madhya Pradesh, Chhattisgarh, Jharkhand, West Bengal, Tripura, and Mizoram.

**16. Binomial nomenclature was introduced** द्विपद नामकरण किसके द्वारा शुरू किया गया था? (a) Linnaeus (b) Huxley (c) Devies (d) John Roy